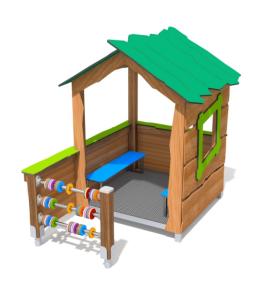

## INFORMATION ABOUT THE PRODUCT

| Dimensions                                                                                                                    | 215 x 153 cm |
|-------------------------------------------------------------------------------------------------------------------------------|--------------|
| Safety zone                                                                                                                   | 515 x 453 cm |
| Safety zone area                                                                                                              | 21 m²        |
| Overall height                                                                                                                | 195 cm       |
| Free fall height                                                                                                              | 77 cm        |
| Amount of users                                                                                                               | 7            |
| Product complies with EN 1176-1:2017                                                                                          | YES          |
| Availability of spare parts                                                                                                   | YES          |
| Age range                                                                                                                     | 1-8          |
| According to EN 1176-1:2017 norm, the product requires applying a safety surface according to the product's free fall height. |              |

## MATERIALS:

SOFT CONIFER WOOD CORELESS, GLUED IN LAYERS WITH POLYURETHANE GLUES, TOTALLY RESISTANT TO WATER

WOODEN POSTS ANCHORED TO THE GROUND WITH POWDER GALVANIZED AND POWDER COATED STEEL

SLIDES MADE OF STAINLESS STEEL AISI 304. METAL SHEET WITH A THICKNESS OF 2 MM FORMED IN A CNC TECHNIQUE.

SYSTEM OF CONNECTORS AND CLAMPS MADE OF STRONG ALUMINIUM ALLOY

PLATES OF THE WALLS MADE OF COLOURFUL TRIPLE LAYERED 15 MM HDPE POLYETHYLENE, IN THE HIGHEST QUALITY, TOTALLY DAMP-PROOF

ANTI-SLIP ANTHRACITE 10MM HPL PLATFORM PLATE WITH A VERY HIGH RESISTANCE TO WEATHER

CONDITIONS AND ATTRITION.