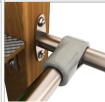

SYSTEM OF CONNECTORS AND CLAMPS MADE OF STRONG ALUMINIUM ALLOY

PLATES OF THE WALLS MADE OF COLOURFUL TRIPLE LAYERED 15 MM HDPE POLYETHYLENE, IN THE HIGHEST QUALITY, TOTALLY DAMP-PROOF

ANTI-SLIP ANTHRACITE 10MM HPL PLATFORM PLATE WITH A VERY HIGH RESISTANCE TO WEATHER