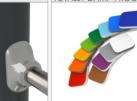

SYSTEM OF CONNECTORS AND CLAMPS MADE OF STRONG ALUMINIUM ALLOY

PLATES OF THE WALLS MADE OF COLOURFUL TRIPLE LAYERED 15 MM HDPE POLYETHYLENE, IN THE HIGHEST QUALITY, TOTALLY DAMP-PROOF

ANTI-SLIP ANTHRACITE 10MM HPL PLATFORM PLATE WITH A VERY HIGH RESISTANCE TO WEATHER