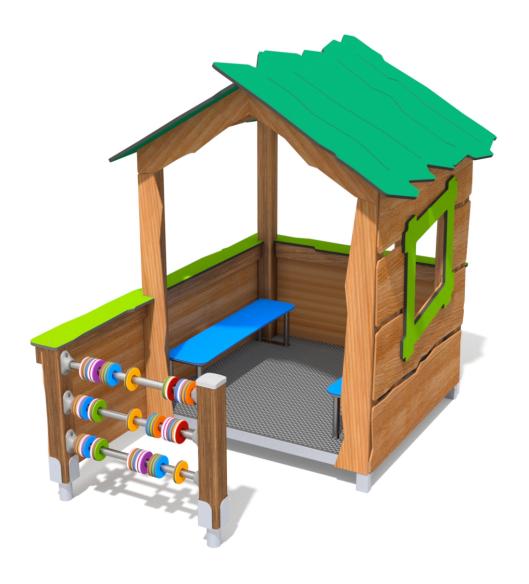

## INFORMATION ABOUT THE PRODUCT

| Dimensions                                                                                                                    | 215 x 153 cm |
|-------------------------------------------------------------------------------------------------------------------------------|--------------|
| Safety zone                                                                                                                   | 515 x 453 cm |
| Safety zone area                                                                                                              | 21 m²        |
| Overall height                                                                                                                | 195 cm       |
| Free fall height                                                                                                              | 77 cm        |
| Amount of users                                                                                                               | 7            |
| Product complies with EN 1176-1:2017                                                                                          | YES          |
| Availability of spare parts                                                                                                   | YES          |
| Age range                                                                                                                     | 1-8          |
| According to EN 1176-1:2017 norm, the product requires applying a safety surface according to the product's free fall height. |              |