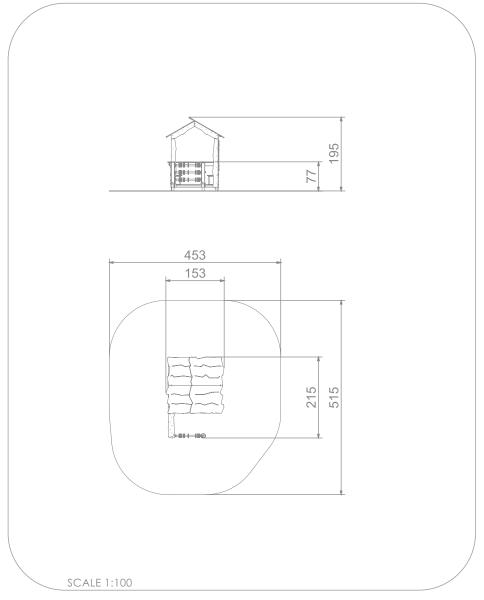

## INFORMATION ABOUT THE PRODUCT

| Dimensions                                                                                                                    | 215 x 153 cm |
|-------------------------------------------------------------------------------------------------------------------------------|--------------|
| Safety zone                                                                                                                   | 515 x 453 cm |
| Safety zone area                                                                                                              | 21 m²        |
| Overall height                                                                                                                | 195 cm       |
| Free fall height                                                                                                              | 77 cm        |
| Amount of users                                                                                                               | 7            |
| Product complies with EN 1176-1:2017                                                                                          | YES          |
| Availability of spare parts                                                                                                   | YES          |
| Age range                                                                                                                     | 1-8          |
| According to EN 1176-1:2017 norm, the product requires applying a safety surface according to the product's free fall height. |              |